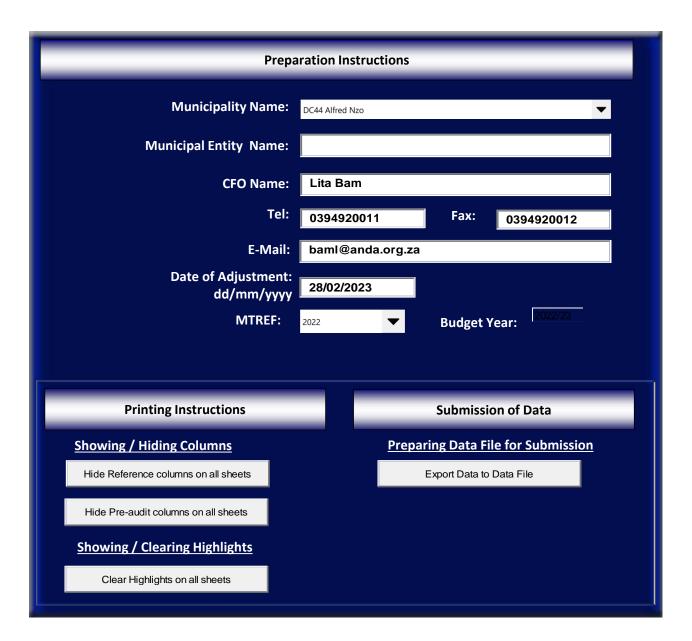

# Municipal adjustments budgets & supporting tables

Click for Instructions!

E n t

> i t

i e

8

# national treasury

Department: National Treasury REPUBLIC OF SOUTH AFRICA

## Contact details:

Technical enquiries to the MFMA Helpline at: lgdataqueries@treasury.gov.za

Data submission enquiries: ELawrence Gqesha National Treasury Tel: (012) 315-5971 Electronic documents: lgdocuments@treasury.gov.za Queries on formats: lgdataqueries@treasury.gov.za